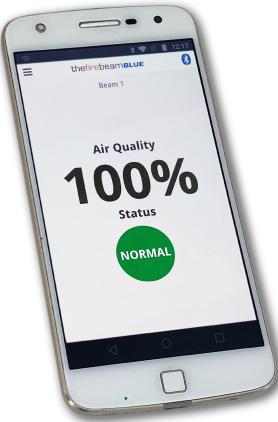

# thefirebeam**BLUE**™

With this our latest self aligning motorised beam you no longer need a controller for each beam head

Our App based beam will let you commission and control every firebeam BLUE in every building you ever visit with your phone or tablet

# Using thefirebeam**BLUE**

with a phone or tablet lets you do everything you would with a controller but is easier and more intuitive to use You connect to each beam using **Bluetooth B** technology meaning you don't even need a phone signal or internet connection