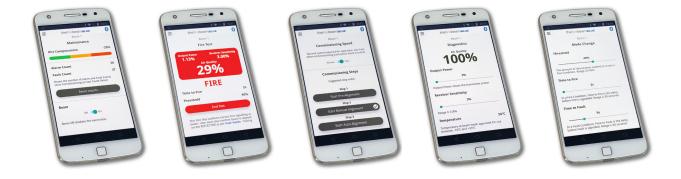

### Change the beams modes

### Perform a fire test

Imagine fitting twenty motorised beams into a building and not having to fit controllers and run cables to them

Dave spent a week wiring in 20 controllers and has just been shown thefirebeamBLUE Dave's not happy