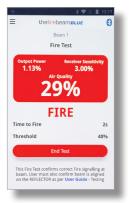

### Perform a fire test

Imagine fitting twenty motorised beams into a building and not having to fit controllers and run cables to them

Dave spent a week wiring in 20 controllers and has just been shown thefirebeamBLUE Dave's not happy