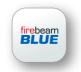

# Using thefirebeam**BLUE**

with a phone or tablet lets you do everything you would with a controller but is easier and more intuitive to use You connect to each beam using **Bluetooth B** technology meaning you don't even need a phone signal or internet connection