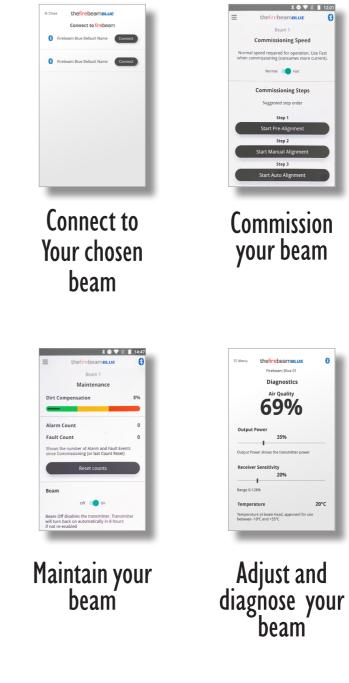

### Change the beams modes

### Perform a fire test

Imagine fitting twenty motorised beams into a building and not having to fit controllers and run cables to them

Dave spent a week wiring in 20 controllers and has just been shown thefirebeamBLUE Dave's not happy