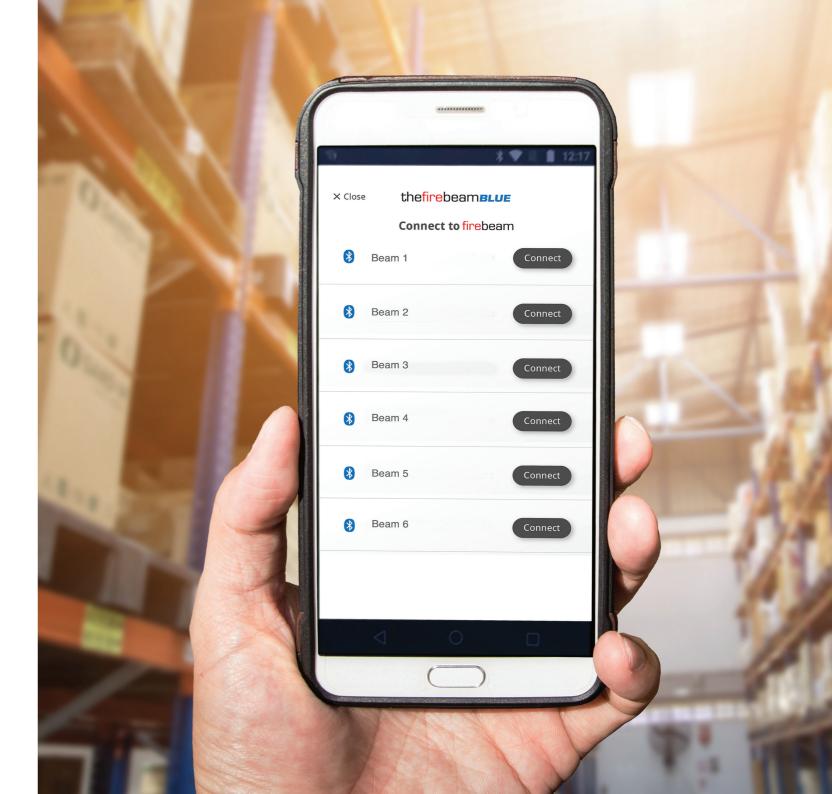

## The new firebeam**BLUE**

uses the **advanced** the firebeam Xtra technology, inherits the same reliability, benifits and an unbeatable range of 160 metres but is commissioned and controlled using the **App** 

# Using thefirebeam**BLUE**

with a phone or tablet lets you do everything you would with a controller but is easier and more intuitive to use You connect to each beam using **Bluetooth B** technology meaning you don't even need a phone signal or internet connection