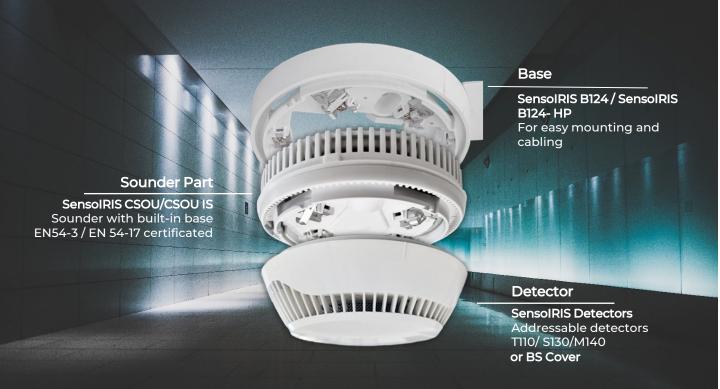

#### EN 54-3 EN 54-17

SensoIRIS CSOU addressable sounder base provides flexibility. - It can be used for notification as a fire alarm sounder base, to be used with SensoIRIS VAD WST/ RST -visual alarm device EN54-23 certificated and to be mounted with any SensoIRIS detector, which limits the number of installation points within a building, making installation faster and more efficient.

The sounder base is compatible with SensoIRIS series of addressable detectors. When being used for notification only, it can be used with BS cover plate, instead of a detector, providing a discreet, standalone fire alarm sounder.

### Features:

- One point of installation for detector and sounder with no additional wiring
- Two sound levels LOW: 81dB (A) ±3dB@3m; HIGH: 88dB (A) ±3dB@3m
- 32 tone types selectable from the panel
- Up to 100 sounders on loop (on low level sound)
- Loop synchronization for uniform and clear alarm signal
- Protection Degree -IP21C, type A
- Loop powered
- Compatible with SensoIRIS detector series
- Mounts directly on standard B124 or B124-HP to save time
- Optional cover when the base is used only as a sounder