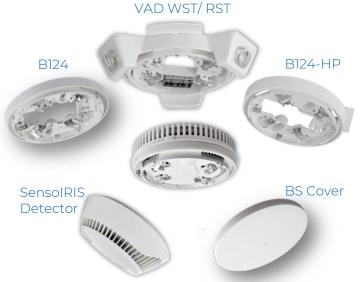

#### EN 54-3 EN 54-17

SensoIRIS CSOU addressable sounder base provides flexibility. - It can be used for notification as a fire alarm sounder base, to be used with SensoIRIS VAD WST/ RST -visual alarm device EN54-23 certificated and to be mounted with any SensoIRIS detector, which limits the number of installation points within a building, making installation faster and more efficient.

The sounder base is compatible with SensoIRIS series of addressable detectors. When being used for notification only, it can be used with BS cover plate, instead of a detector, providing a discreet, standalone fire alarm sounder.

### Features:

- One point of installation for detector and sounder with no additional wiring
- Two sound levels LOW: 81dB (A) ±3dB@3m; HIGH: 88dB (A) ±3dB@3m
- 32 tone types selectable from the panel
- Up to 100 sounders on loop (on low level sound)
- Loop synchronization for uniform and clear alarm signal
- Protection Degree -IP21C, type A
- Loop powered
- Compatible with SensoIRIS detector series
- Mounts directly on standard B124 or B124-HP to save time
- Optional cover when the base is used only as a sounder