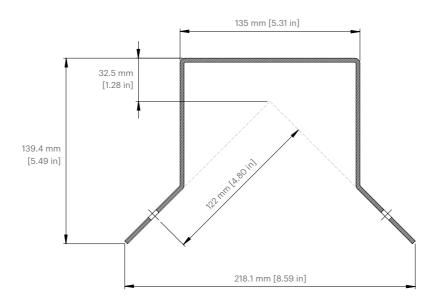

|
|--------------------|--------------------------------------------------------------------------------------|
| Surface treatment: | Powder coat                                                                          |
| Color:             | White (ACC-CRN-BRA-W)                                                                |
| Weight:            | 570g                                                                                 |
| Box dimensions:    | 234x67x86mm                                                                          |
| The box includes:  | Corner bracket,<br>stainless steel fasteners<br>for compatible mounts<br>and cameras |
| Compatible with:   | Dome, 360, Mounting arm                                                              |

## Technical drawings