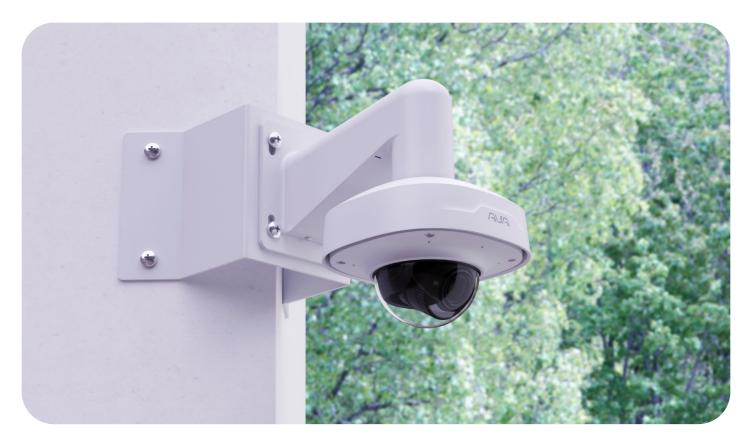

#### **AVA CORNER BRACKET**

Use the corner bracket for camera installations on external corners. Mount the camera directly to the bracket or use a compatible mounting arm.

**Note:** For outdoor installations, we recommend you mount the camera horizontally using ACC-MNT-ARM and ACC-PEN-CAP in between the corner bracket and the camera.