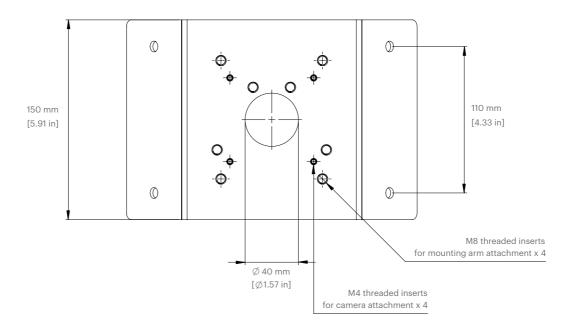

|
|--------------------|--------------------------------------------------------------------------------------|
| Surface treatment: | Powder coat                                                                          |
| Color:             | White (ACC-CRN-BRA-W)                                                                |
| Weight:            | 570g                                                                                 |
| Box dimensions:    | 234x67x86mm                                                                          |
| The box includes:  | Corner bracket,<br>stainless steel fasteners<br>for compatible mounts<br>and cameras |
| Compatible with:   | Dome, 360, Mounting arm                                                              |

## Technical drawings