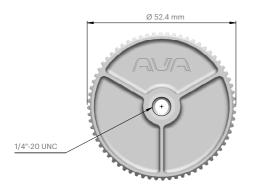

## **SPECIFICATIONS**

| Material:        | Rod: Aluminum alloy<br>Nut: Polycarbonate                 |
|------------------|-----------------------------------------------------------|
| Color:           | White                                                     |
| Weight:          | 20g                                                       |
| Dimensions       | <b>Rod:</b> 70mm-L, ¼"-20 UNC <b>Nut:</b> Ø 52mm x 10.5mm |
| Box dimensions:  | Plastic bag: 120 x 80mm                                   |
| Compatible with: | Compact Dome                                              |

## Technical drawings