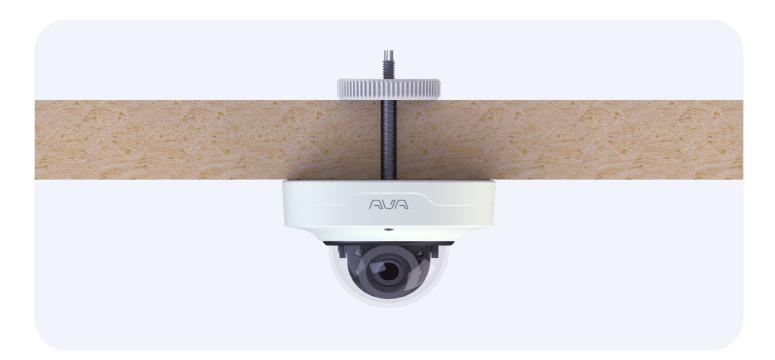

## **AVA DROP CEILING MOUNT**

Use the Drop ceiling mount for easy installation of the Ava Compact Dome to drop ceilings, commonly found in offices, shops, and public buildings.

The Drop ceiling mount consists of a 1/4"-20 threaded metal rod and a large hand-tightened plastic nut that spreads the load evenly on the ceiling tile. The threaded rod mounts directly to the thread in the Compact Dome's bottom plate.