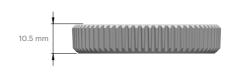

## **SPECIFICATIONS**

| Material:        | Rod: Aluminum alloy<br>Nut: Polycarbonate                 |
|------------------|-----------------------------------------------------------|
| Color:           | White                                                     |
| Weight:          | 20g                                                       |
| Dimensions       | <b>Rod:</b> 70mm-L, ¼"-20 UNC <b>Nut:</b> Ø 52mm x 10.5mm |
| Box dimensions:  | Plastic bag: 120 x 80mm                                   |
| Compatible with: | Compact Dome                                              |

## Technical drawings