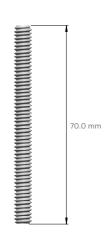

## **SPECIFICATIONS**

| Material:        | Rod: Aluminum alloy<br>Nut: Polycarbonate                 |
|------------------|-----------------------------------------------------------|
| Color:           | White                                                     |
| Weight:          | 20g                                                       |
| Dimensions       | <b>Rod:</b> 70mm-L, ¼"-20 UNC <b>Nut:</b> Ø 52mm x 10.5mm |
| Box dimensions:  | Plastic bag: 120 x 80mm                                   |
| Compatible with: | Compact Dome                                              |

## Technical drawings