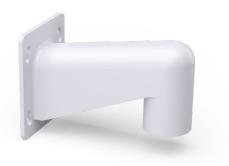

# **MOUNTING ARM**

### ACC-MNT-ARM-B | ACC-MNT-ARM-W

#### **AVA MOUNTING ARM**

Use the mounting arm together with the ACC-PEN-CAP. The installation will suspend the camera out from the wall and orient the camera horizontally. ACC-PEN-CAP features a drip edge which will prevent rain from disturbing the image in an outdoor installation. The horizontal camera orientation also helps shield against the sun.