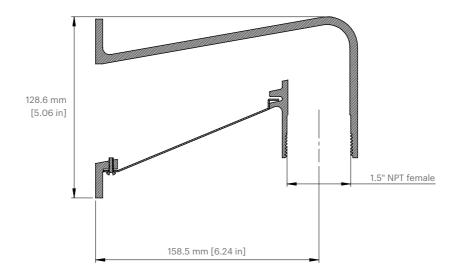

## Technical drawings

#### SPECIFICATIONS

| Thread:            | Female 1.5″ NPT                                 |
|--------------------|-------------------------------------------------|
| Material:          | Aluminum alloy                                  |
| Dimensions:        | 186x104x129mm<br>[7.3x5.1x4.1″]                 |
| Surface treatment: | Powder coat                                     |
| Color:             | White (ACC-MNT-ARM-W),<br>Black (ACC-MNT-ARM-B) |
| Weight:            | 750g                                            |
| Box dimensions:    | 220x130x150mm                                   |
| Box weight:        | 874g                                            |
| Compatible with:   | Pendant cap, Corner<br>bracket, Pole bracket    |