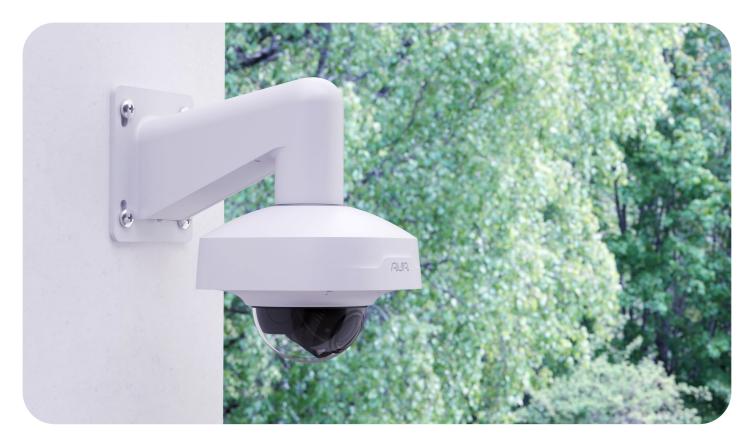

#### **AVA MOUNTING ARM**

Use the mounting arm together with the ACC-PEN-CAP. The installation will suspend the camera out from the wall and orient the camera horizontally. ACC-PEN-CAP features a drip edge which will prevent rain from disturbing the image in an outdoor installation. The horizontal camera orientation also helps shield against the sun.