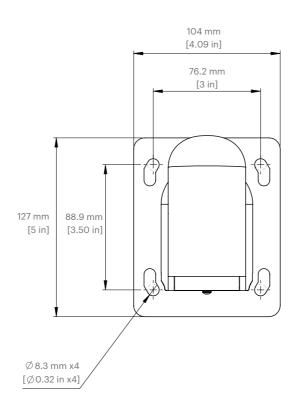

## Technical drawings

#### SPECIFICATIONS

| Thread:            | Female 1.5″ NPT                                 |
|--------------------|-------------------------------------------------|
| Material:          | Aluminum alloy                                  |
| Dimensions:        | 186x104x129mm<br>[7.3x5.1x4.1″]                 |
| Surface treatment: | Powder coat                                     |
| Color:             | White (ACC-MNT-ARM-W),<br>Black (ACC-MNT-ARM-B) |
| Weight:            | 750g                                            |
| Box dimensions:    | 220x130x150mm                                   |
| Box weight:        | 874g                                            |
| Compatible with:   | Pendant cap, Corner<br>bracket, Pole bracket    |