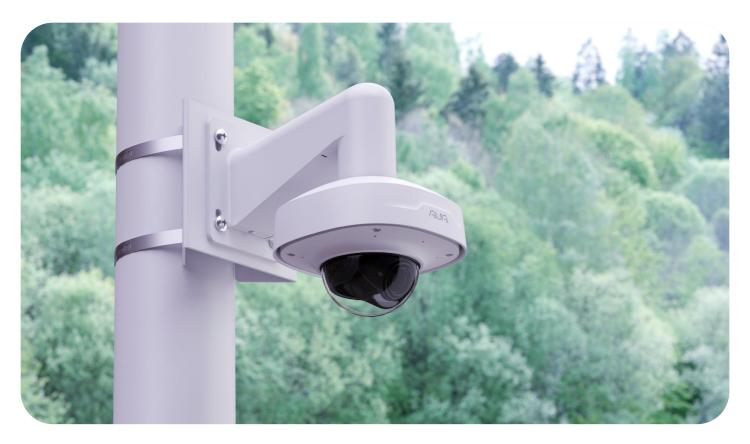

#### **AVA POLE BRACKET**

Use the pole bracket for sturdy camera installations on poles. Mount the camera directly to the bracket or use a compatible mounting arm.

**Note:** For outdoor installations, we recommend you mount the camera horizontally using ACC-MNT-ARM and ACC-PEN-CAP in between the pole bracket and the camera.

#### SPECIFICATIONS

| Aluminum                                                                                                   |
|------------------------------------------------------------------------------------------------------------|
| Powder coat                                                                                                |
| White (ACC-POL-BRA-W),<br>Black (ACC-POL-BRA-B)                                                            |
| 350g                                                                                                       |
| 234x169x115mm                                                                                              |
| Pole bracket, stainless<br>steel straps, stainless steel<br>fasteners for compatible<br>mounts and cameras |
| 75mm [3in]                                                                                                 |
| 165mm [6.5in]*                                                                                             |
| Dome, 360, Mounting arm                                                                                    |
|                                                                                                            |