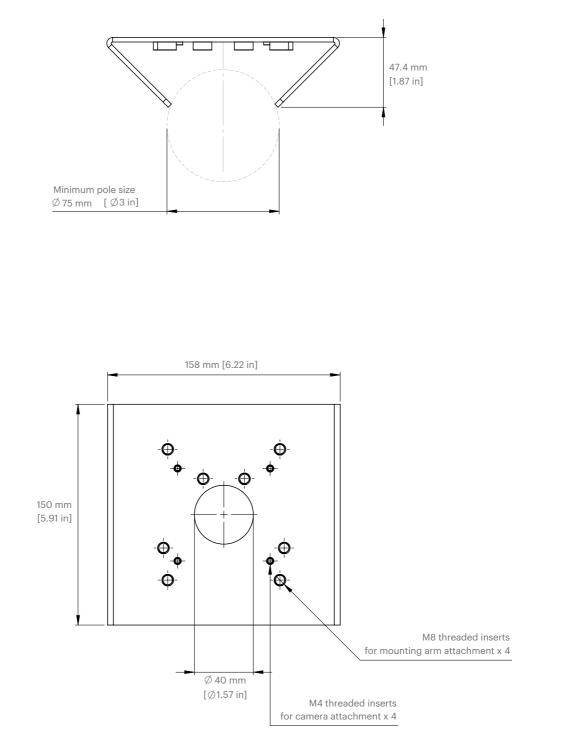

## Technical drawings

#### SPECIFICATIONS

| Aluminum                                                                                                   |
|------------------------------------------------------------------------------------------------------------|
| Powder coat                                                                                                |
| White (ACC-POL-BRA-W),<br>Black (ACC-POL-BRA-B)                                                            |
| 350g                                                                                                       |
| 234x169x115mm                                                                                              |
| Pole bracket, stainless<br>steel straps, stainless steel<br>fasteners for compatible<br>mounts and cameras |
| 75mm [3in]                                                                                                 |
| 165mm [6.5in]*                                                                                             |
| Dome, 360, Mounting arm                                                                                    |
|                                                                                                            |

\*When using longer straps the bracket can be mounted to larger poles.