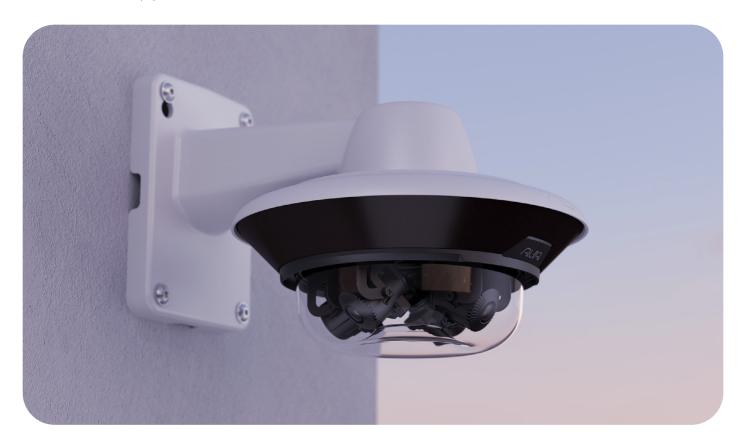

## **AVA QUAD WALL MOUNT BRACKET**

For wall-, pole- or corner-mount installation of the QUAD camera.

| <b>SPECIFICATIONS</b> | SPE | CIFI | CAT | IONS |
|-----------------------|-----|------|-----|------|
|-----------------------|-----|------|-----|------|