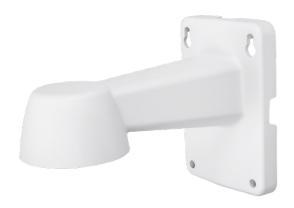

## **AVA QUAD WALL MOUNT BRACKET**

For wall-, pole- or corner-mount installation of the QUAD camera.

| <b>SPECIFICATIONS</b> | SPE | CIFI | CAT | IONS |
|-----------------------|-----|------|-----|------|
|-----------------------|-----|------|-----|------|