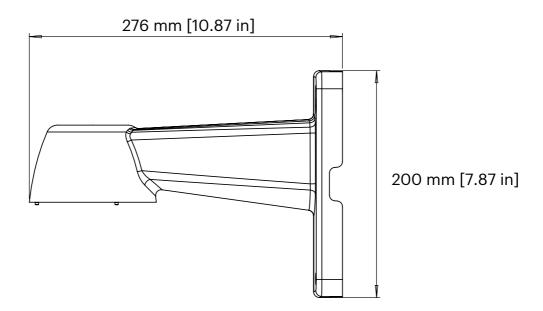

---|------|-----|------|

| Aluminum alloy White  1.1 kg  276x140x200 mm                 |  |
|--------------------------------------------------------------|--|
| 1.1 kg<br>276x140x200 mm                                     |  |
| 276x140x200 mm                                               |  |
|                                                              |  |
| 297x161x224 mm                                               |  |
| 297x161x224 mm                                               |  |
| 1.4 kg                                                       |  |
| Concrete anchors,<br>stainless steel fasteners<br>for camera |  |
| Pole mount bracket,<br>Corner mount bracket                  |  |
|                                                              |  |

## Technical drawings