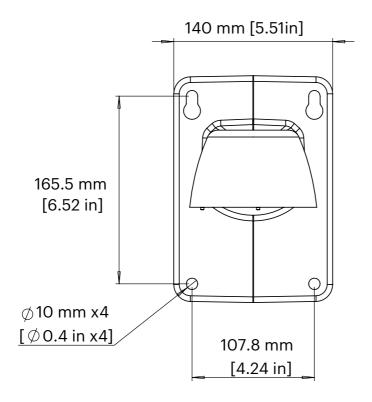

-----|------|-----|------|

| Aluminum alloy White  1.1 kg  276x140x200 mm                 |  |
|--------------------------------------------------------------|--|
| 1.1 kg<br>276x140x200 mm                                     |  |
| 276x140x200 mm                                               |  |
|                                                              |  |
| 297x161x224 mm                                               |  |
| 297x161x224 mm                                               |  |
| 1.4 kg                                                       |  |
| Concrete anchors,<br>stainless steel fasteners<br>for camera |  |
| Pole mount bracket,<br>Corner mount bracket                  |  |
|                                                              |  |

## Technical drawings