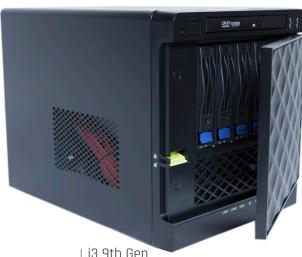

# HPW-Q-MXX

Mini Qube

The Secure Logiq M-Series Qube range has been designed to provide a standalone all-in-one server and client solution for the small to medium sized IP CCTV installation. With a compact form factor, 300 Mbps throughput and up to 8TB of on-board storage the HPW-Q-M range are quality products for the budget conscious installation offering serious competition to the appliance or NVR market.

## **FEATURES**

Up to 8TB
8GB DDR4
4-core CPU
250W PSU
SATA JBOD
Qube form factor
1 x 250GB SSD (OS)
Windows 10 Pro
2 x 1Gb LAN

| CPU           | i3 9th Gen                |
|---------------|---------------------------|
| RAM           | 8GB DDR4 UDIMM            |
| GPU           | ON-BOARD                  |
| GPU OUTPUT(S) | 1 x DVI, 2 x Display Port |
| NETWORK       | 2 x 1Gbe COPPER RJ45      |
| OS STORAGE    | 1 x 250GB SSD (RAID1)     |
| OS            | WINDOWS 10 Pro            |
| ACCESSORIES   | POWER CABLES, KB & MOUSE  |
| STORAGE SIZES | 0, 1, 2, 4, 8 (TB)        |
|               |                           |
|               |                           |