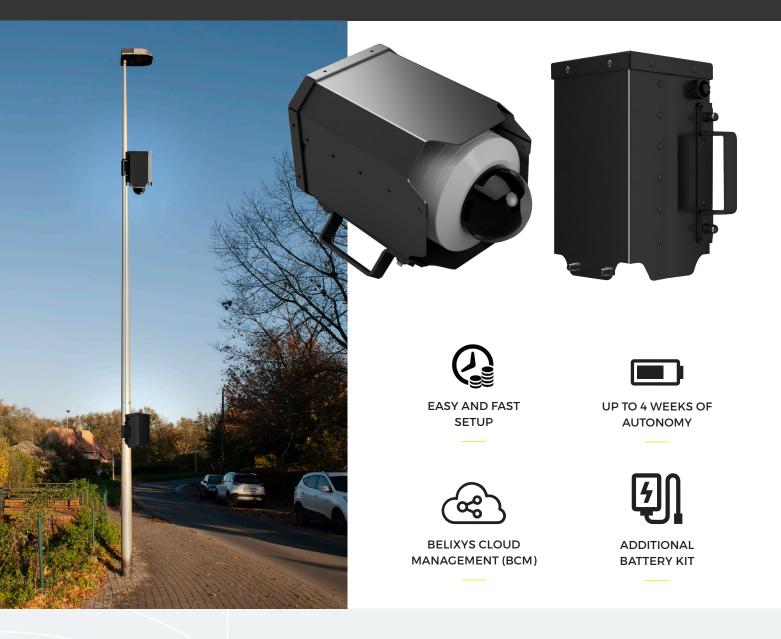

# **SV-X KOALA-S**

SV-X Koala Rapid Deployment camera designed for mobile video surveillance applications. The system delivers live and recorded high definition images via 4G LTE networks.

As an all-in-one portable video surveillance solution, the SV-X Koala-S combines a market leading IP camera, local recording and wireless transmission into a single unit that is easy to install, easy to maintain, and can be moved to new locations to meet your changing requirements.

Live and recorded footage can be accessed via wireless networks including LTE (4G), 3G and Wi-Fi connectivity, allowing users to remotely view and download the video via mobile devices (smartphone, tablet, laptop or PC) or via an existing video management system (Milestone, Genetec etc). The unit features three additional input channels, allowing the addition of secondary cameras such as LPR cameras, secondary PTZ cameras or fixed cameras.

#### Camera

- Day/Night camera
- High definition video (up to 1080p)
- Inbuilt video analytics for intelligent surveillance
- Compression H264 & H265
- Onboard recording
- **ONVIF** Compatible
- Compatible with Axis, Avigilon, Bosch, Mobotix and most IP cameras

#### Power

- 48VDC circuit
- Onboard PoE
- Onboard Battery management system (short circuit, high voltage, high temperature protections)
- External battery option to increase autonomy
- Onboard backup battery (140W)
- Low power consumption

# Housing

- Industrial standard connectors
- Operating conditions -20 to +60 degree
- Aluminum lightweight robust enclosure.
- Custom RAL color codes available
- Modular design
- Weight Koala -S- approximately 7.5kg (with camera)
- Weight external battery 2000W approximately 12kg
- Easy installation bracket (pole and wall mount)

### Additional battery kit

- Hot swappable
- Easy installation with ruggedized cable
- Integrated smart charger (110-240V)
- Easy installation bracket (pole and wall mount)
- Up to 2000W onboard available power