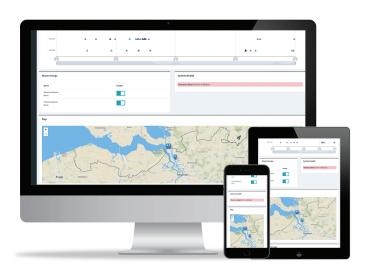

#### **Belixys Cloud Management**

Our web based platform has been especially developed in order to be used as a management tool for the SV-X units. The user can remotely control his units, arm/disarm the units, set time schedules, program presets for the camera, acknowledge the position of each unit, etc.

The platform has been designed to facilitate the use of the SV-X Hybrid Security units and above all to monitor all components of each SV-X units such as measurement of temperature in the unit, power level of batteries, etc.