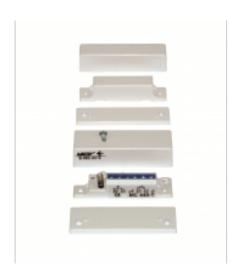

Ø 4

MC 440-T is a surface mount magnetic contact with NC function and with 6 screw connections. It can be used in both in alarm and access control systems for monitoring e.g. doors and windows against unauthorised opening.

It has screw terminals with wire protection and a sabotage contact. Enclosed are plastic spacers for installation on steel. The contact can be supplemented with different accessories such as brackets and extra strong magnets.