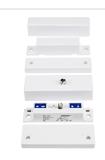

Ø 4

MC 440-T is a surface mount magnetic contact with NC function and with 6 screw connections. It can be used in both in alarm and access control systems for monitoring e.g. doors and windows against unauthorised opening.

It has screw terminals with wire protection and a sabotage contact. Enclosed are plastic spacers for installation on steel. The contact can be supplemented with different accessories such as brackets and extra strong magnets.