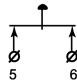

Ø 4

MC 440-T is a surface mount magnetic contact with NC function and with 6 screw connections. It can be used in both in alarm and access control systems for monitoring e.g. doors and windows against unauthorised opening.

It has screw terminals with wire protection and a sabotage contact. Enclosed are plastic spacers for installation on steel. The contact can be supplemented with different accessories such as brackets and extra strong magnets.