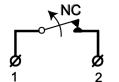

Ø 4

MC 440-T is a surface mount magnetic contact with NC function and with 6 screw connections. It can be used in both in alarm and access control systems for monitoring e.g. doors and windows against unauthorised opening.

It has screw terminals with wire protection and a sabotage contact. Enclosed are plastic spacers for installation on steel. The contact can be supplemented with different accessories such as brackets and extra strong magnets.