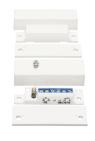

Ø 4

MC 440-T is a surface mount magnetic contact with NC function and with 6 screw connections. It can be used in both in alarm and access control systems for monitoring e.g. doors and windows against unauthorised opening.

It has screw terminals with wire protection and a sabotage contact. Enclosed are plastic spacers for installation on steel. The contact can be supplemented with different accessories such as brackets and extra strong magnets.