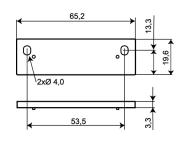

#### **Technical data**

| Installation method               | Surface mount                                                                    |
|-----------------------------------|----------------------------------------------------------------------------------|
| Contact function                  | Normally Closed (NC)                                                             |
| Approvals                         | EN 50131-2-6 Grade 2, Class II,<br>INCERT B-582-1003, SBSC 9-211,<br>Class 2, FG |
| Contact rating                    | 48 VDC / 500 mA / 10 VA                                                          |
| Magnet type                       | Alnico 5                                                                         |
| Mounting on steel                 | Possible without accesorries                                                     |
| Make distance (wood) mm           | 31                                                                               |
| Make distance (steel) mm          | 16                                                                               |
| Tamper protection                 | Yes                                                                              |
| Connection                        | Screw terminals                                                                  |
| Housing material                  | ABS Plastic                                                                      |
| Operating temperature range       | -10°C - +55°C                                                                    |
| Housing protection class          | IP 43                                                                            |
| Contact dimensions (L x W x H) mm | 65 x 20 x 15                                                                     |
| Magnet dimensions (L x W x H) mm  | 65 x 14 x 10                                                                     |
| Grade                             | 2                                                                                |