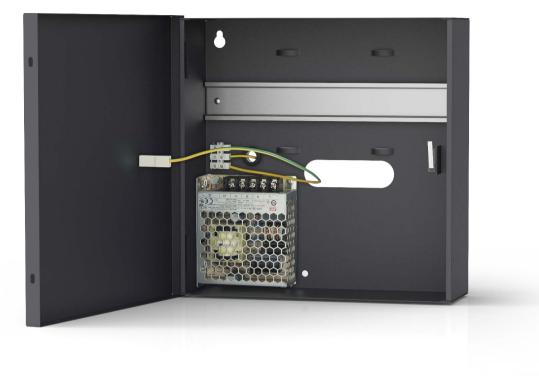

The ME-14-24V enclosure is dedicated to RACS 5 modules and devices which require installation on DIN rail and 7 Ah battery. The enclosure is equipped with a single DIN rail, DC power supply and tamper contact. Access to the internal space of the enclosure is protected by a door fixed by screws. The ME-14-24V is made from a metal sheet painted with an anthracite grey powder coating (RAL7016).

## Features:

- metal enclosure for RACS 5 modules and devices
- DIN rail 245 mm
- 24 VDC/2.2 A switched power supply module
- tamper contact
- space for 7 Ah battery
- 0.8 mm metal sheet

- anthracite grey colour powder coating
- dimensions:
- 250.0 x 250.0 x 80.0 mm (height x width x thickness)
- weight: 2.0 kg
- CE mark