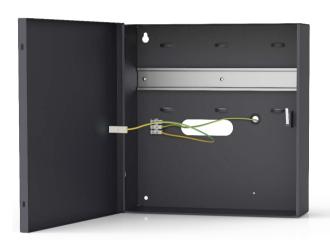

The ME-15 enclosure is dedicated to RACS 5 modules and devices which require installation on DIN rail and operate with 7 Ah battery. The enclosure is equipped with 1 DIN rail and tamper contact. Access to the internal

space of the enclosure is protected by a door fixed by screws. The ME-15 is made from a metal sheet painted with an anthracite grey powder coating (RAL7016).

## **Features:**

- metal enclosure for RACS 4 and 5 modules and devices
- DIN rail 275 mm
- tamper contact
- space for 7 Ah battery
- 0.8 mm metal sheet

- anthracite grey colour powder coating
- dimensions:
  - 290.0 x 280.0 x 80.0 mm (height x width x thickness)
- weight: 2.15 kg
- CE mark