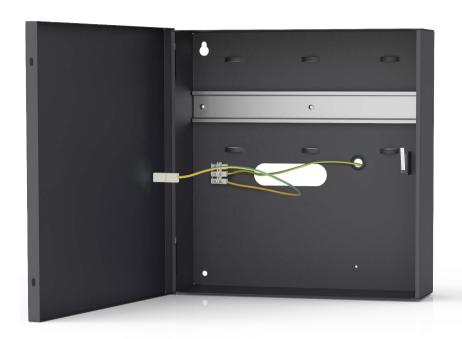

The ME-15 enclosure is dedicated to RACS 5 modules and devices which require installation on DIN rail and operate with 7 Ah battery. The enclosure is equipped with 1 DIN rail and tamper contact. Access to the internal

space of the enclosure is protected by a door fixed by screws. The ME-15 is made from a metal sheet painted with an anthracite grey powder coating (RAL7016).

## **Features:**

- metal enclosure for RACS 4 and 5 modules and devices
- DIN rail 275 mm
- tamper contact
- space for 7 Ah battery
- 0.8 mm metal sheet

- anthracite grey colour powder coating
- dimensions:
  - 290.0 x 280.0 x 80.0 mm (height x width x thickness)
- weight: 2.15 kg
- CE mark