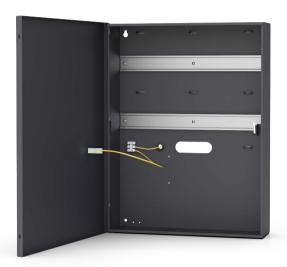

The ME-17 enclosure is dedicated to RACS 5 modules and devices which require installation on DIN rail and 17 Ah battery. The enclosure is equipped with 2 DIN rails and tamper contact. Access to the internal space of the enclosure is protected by a door fixed by screws. ME-17 is made from a metal sheet painted with an anthracite grey powder coating (RAL7016).

## Features:

- metal enclosure for RACS 5 modules and devices
- 2 DIN rails 350 mm
- tamper contact
- 17 Ah battery space
- 0.8 mm metal sheet

- anthracite grey colour powder coating (RAL7016)
- dimensions: 465.0 x 355.0 x 90.0 mm (height x width x depth)
- weight: ≈3.3 kg
- CE mark