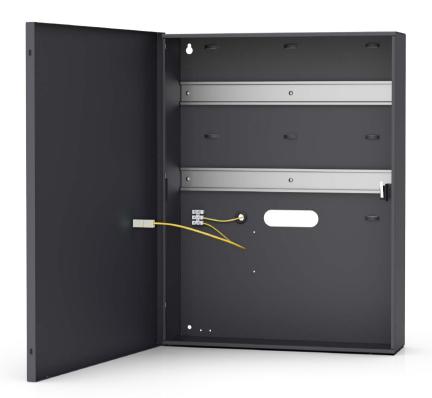

The ME-17 enclosure is dedicated to RACS 5 modules and devices which require installation on DIN rail and 17 Ah battery. The enclosure is equipped with 2 DIN rails and tamper contact. Access to the internal space of the enclosure is protected by a door fixed by screws. ME-17 is made from a metal sheet painted with an anthracite grey powder coating (RAL7016).

## Features:

- metal enclosure for RACS 5 modules and devices
- 2 DIN rails 350 mm
- tamper contact
- 17 Ah battery space
- 0.8 mm metal sheet

- anthracite grey colour powder coating (RAL7016)
- dimensions: 465.0 x 355.0 x 90.0 mm (height x width x depth)
- weight: ≈3.3 kg
- CE mark