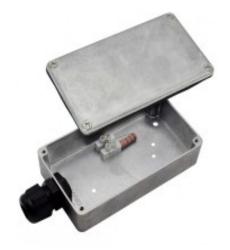

Weather protection housing in metal with internal heater for VD 500, VD 400 and CD 400. For cold areas or outdoors, keeps the humidity away.

The box has built-in 150-ohm resistor that functions as internal heating.

The current consumption of the resitor is 80mA / 1W at 12V AC / DC and 160mA / 4W at 24V AC / DC, in both cases the effect is enough to prevent from a moisture inside the housing.

The housing is equipped with an UV-resistant cable gland in plastic that can handle a cable diameter of 4.5-10 mm and which is also adapted to protect the cable with our flexible metal hoses MC T2, T4 or T7.