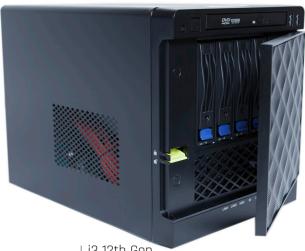

# HPW3-Q-MXX

Mini Qube

The Secure Logiq M-Series Qube range has been designed to provide a standalone all-in-one server and client solution for the small to medium sized IP CCTV installation. With a compact form factor, 300 Mbps throughput and up to 16TB of on-board storage the HPW3-Q-M range are quality products for the budget conscious installation offering serious competition to the appliance or NVR market.

## **FEATURES**

Up to 16TB **16GB DDR4** 4-core CPU **250W PSU** SATA JBOD **Oube form factor** 1 x 250GB SSD (OS) Windows 10 Pro 2 x 1Gb LAN

| CPU           | i3 12th Gen                 |
|---------------|-----------------------------|
| RAM           | 16GB DDR4 UDIMM             |
| GPU           | INTEL UHD730                |
| GPU OUTPUT(S) | 1 x Display Port + 1 x HDMI |
| NETWORK       | 2 x 1Gbe COPPER RJ45        |
| OS STORAGE    | 1 x 250GB SSD               |
| OS            | WINDOWS 10 Pro              |
| ACCESSORIES   | POWER CABLES, KB & MOUSE    |
| STORAGE SIZES | 2, 4, 8, 12, 16 (TB)        |
|               |                             |
|               |                             |